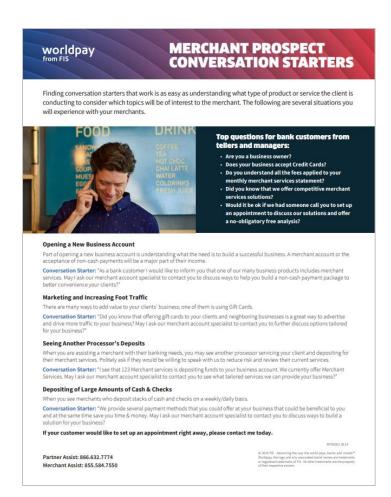

## Bank Staff/Branch Education & Awareness

Worldpay provides resources for bank staff to become familiar with the right questions to ask to make a referral as well as get the support they need.

Post banker resources where bankers frequent:

- Intranet sites
- Breakrooms
- Branch meetings
- Banker newsletters
- Desktops