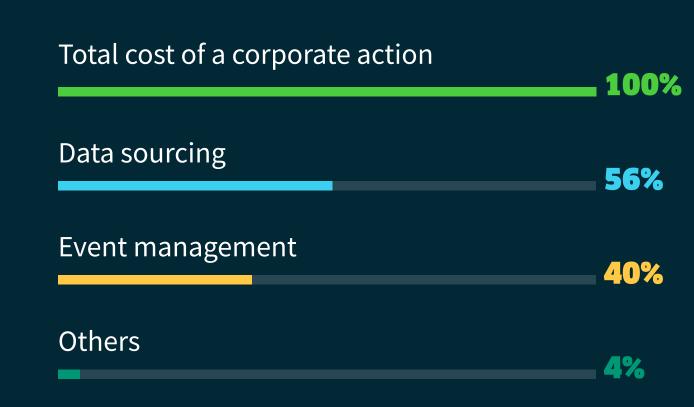

Our survey partners: VX | Accenture | DTCC | HKEX | ISSA

According to a 2021 survey of more than 230 industry specialists<sup>1</sup>, there's vast scope to reduce the costs and risks of corporate actions processing. And it all comes down to how you manage the data.



## It costs more to source events data than process it







### Many firms aren't aware of the overheads







### Bad data lets customers down most

### Top data issue for banks and brokers

**Customer SLA breaches** 

|                       | 31% |
|-----------------------|-----|
| Internal audit issues | 25% |
| Reputational damage   | 25% |
| Regulatory penalties  | 19% |

### Top data issue for institutional investors

| Customer SLA breaches | 26% |
|-----------------------|-----|
| Internal audit issues | 25% |
| Reputational damage   | 25% |
| Regulatory penalties  | 24% |



## Manual data flows are key risk drivers



of events data is entirely is received manually by banks is received manually by fund managers

### URNING THE T **Automated** 50% messaging is

Fewer issues

BUT DIGITAL TECHNOLOGY



empowering







saved on data