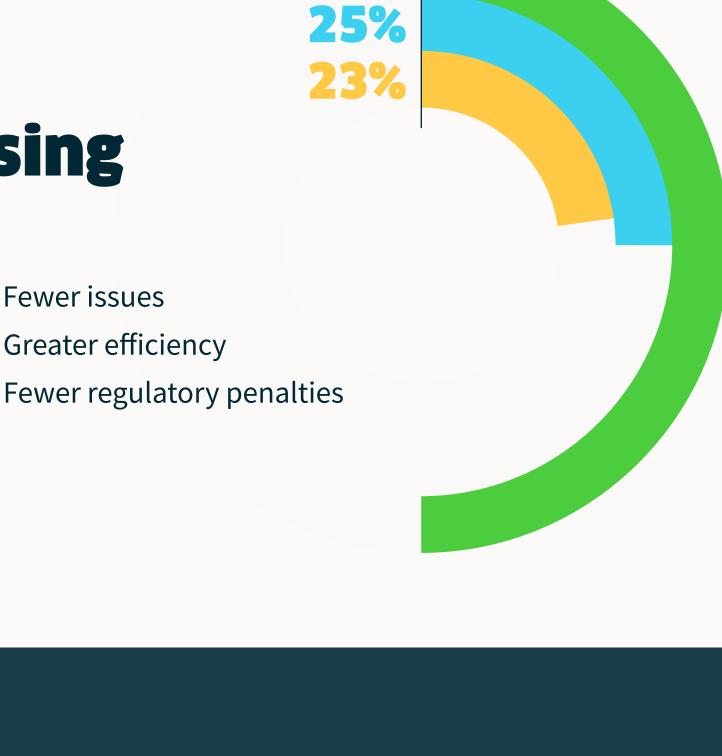

### URNING THE T **Automated** 50% messaging is

Fewer issues

BUT DIGITAL TECHNOLOGY

empowering

saved on data processing