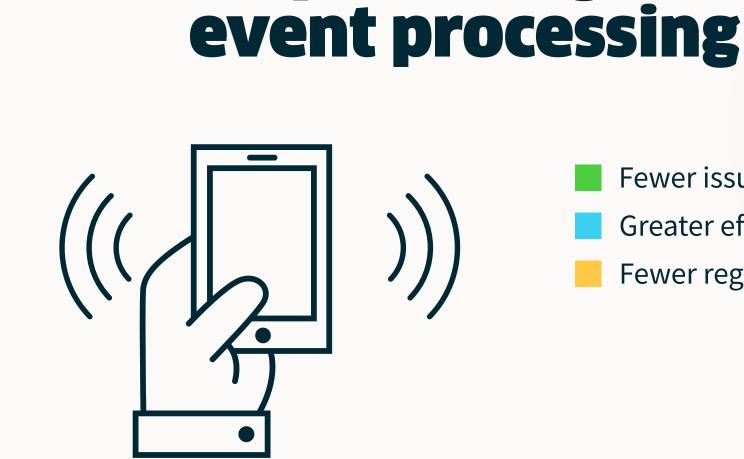

### URNING THE T **Automated** 50% messaging is

Fewer issues

BUT DIGITAL TECHNOLOGY

empowering

saved on data processing