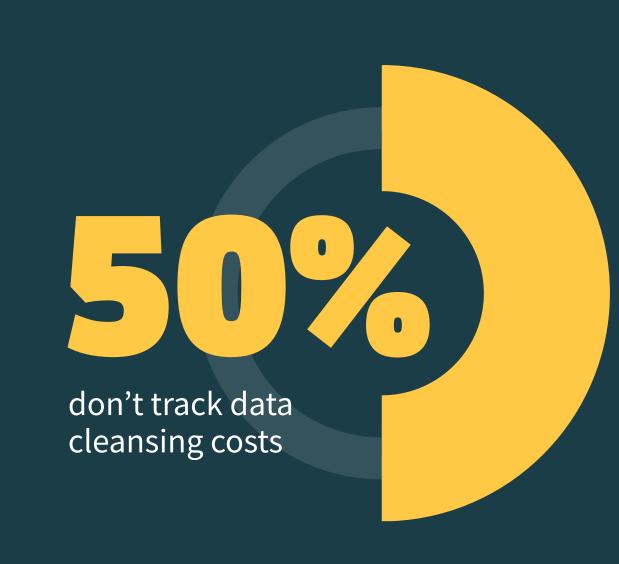

Our survey partners: VX | Accenture | DTCC | HKEX | ISSA

According to a 2021 survey of more than 230 industry specialists<sup>1</sup>, there's vast scope to reduce the costs and risks of corporate actions processing. And it all comes down to how you manage the data.



## It costs more to source events data than process it







### Many firms aren't aware of the overheads







### Bad data lets customers down most

### Top data issue for banks and brokers

**Customer SLA breaches** 

|                       | 31% |
|-----------------------|-----|
| Internal audit issues | 25% |
| Reputational damage   | 25% |
| Regulatory penalties  | 19% |

### Top data issue for institutional investors

| Customer SLA breaches | 26% |
|-----------------------|-----|
| Internal audit issues | 25% |
| Reputational damage   | 25% |
| Regulatory penalties  | 24% |



## Manual data flows are key risk drivers



of events data is entirely is received manually by banks is received manually by fund managers

### URNING THE T **Automated** 50% messaging is

Fewer issues

BUT DIGITAL TECHNOLOGY



empowering







saved on data processing

## of exchanges and CSDs

of banks and br