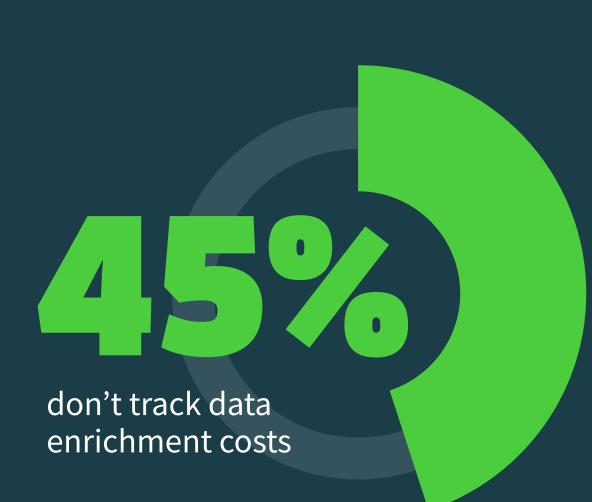

Our survey partners: VX | Accenture | DTCC | HKEX | ISSA

According to a 2021 survey of more than 230 industry specialists<sup>1</sup>, there's vast scope to reduce the costs and risks of corporate actions processing. And it all comes down to how you manage the data.



## It costs more to source events data than process it







### Many firms aren't aware of the overheads







### Bad data lets customers down most

### Top data issue for banks and brokers

**Customer SLA breaches** 

|                       | 31% |
|-----------------------|-----|
| Internal audit issues | 25% |
| Reputational damage   | 25% |
| Regulatory penalties  | 19% |

### Top data issue for institutional investors

| Customer SLA breaches | 26% |
|-----------------------|-----|
| Internal audit issues | 25% |
| Reputational damage   | 25% |
| Regulatory penalties  | 24% |



## Manual data flows are key risk drivers



of events data is entirely is received manually by banks is received manually by fund managers

### URNING THE T **Automated** 50% messaging is

Fewer issues

BUT DIGITAL TECHNOLOGY



empowering







saved on data processing

## of exchanges and CSDs

of banks and