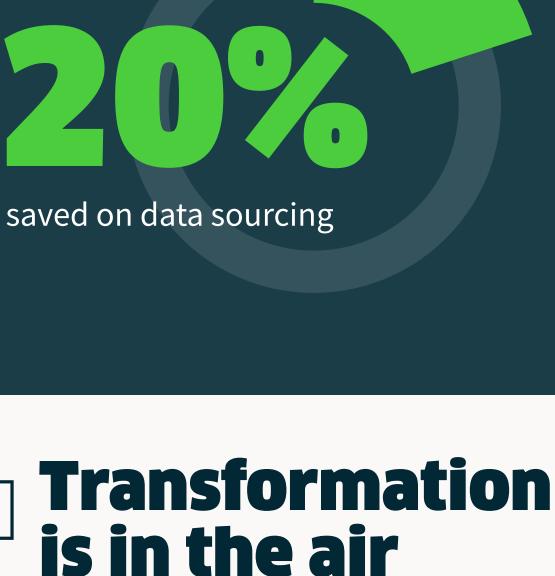

### URNING THE T **Automated** 50% messaging is

Fewer issues

BUT DIGITAL TECHNOLOGY

empowering

saved on data processing

## of exchanges and CSDs

of banks and brokers of institutional investors are planning digital transformation projects

API connectivity Al and robotics (( )) Automated messaging

Data cleansing services

- New technology platforms