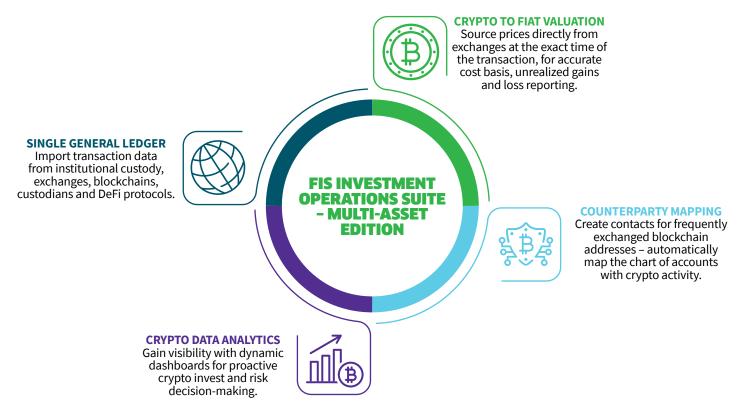

## How do you benefit?

Supported native integration to multiple exchanges, blockchains, custodians and DeFi protocols.

Calculate aggregate crypto portfolio gains and losses based on blockchain activity, normalized to any supported fiat currency.

Get insights into historical changes to wallet balances and crypto asset valuation.

Access crypto experts to help understand accounting for digital assets and navigate regulatory changes as they occur.