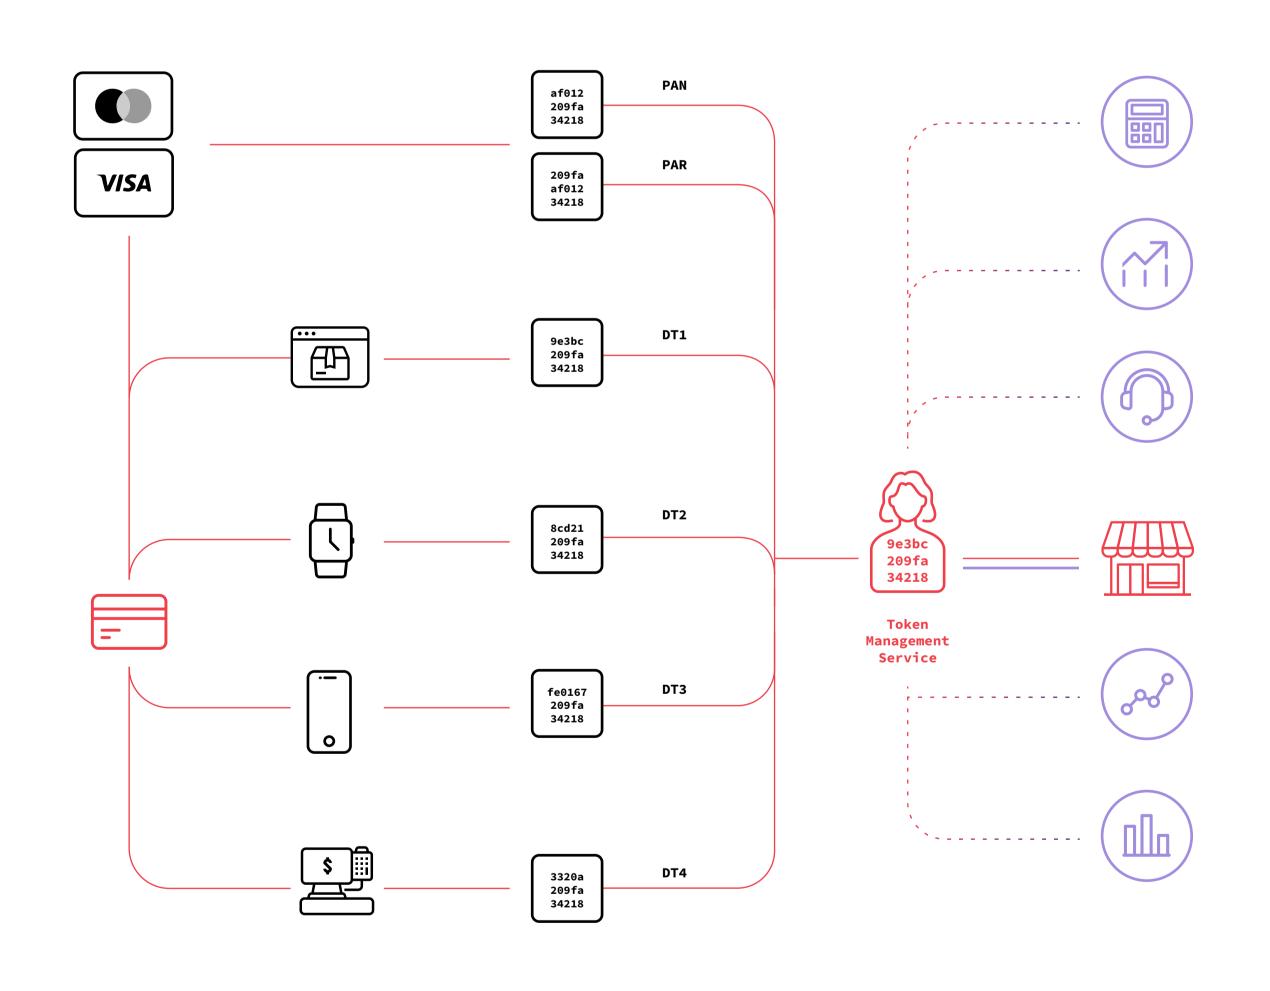

## With Token Management Service

Unify your token management with a single service. Integrate payments, call centers, analytics, loyalty programs and CRMs — no matter the payment type.

Integrate any data source, securely.

- ✓ Mobile and Smart Watches
- ✓ Online and In-Store
- ✓ CRM and Call Center Support
- ✓ Analytics & Insights
- ✓ 3rd Party and Network Tokens
- ✓ Legacy Tokens