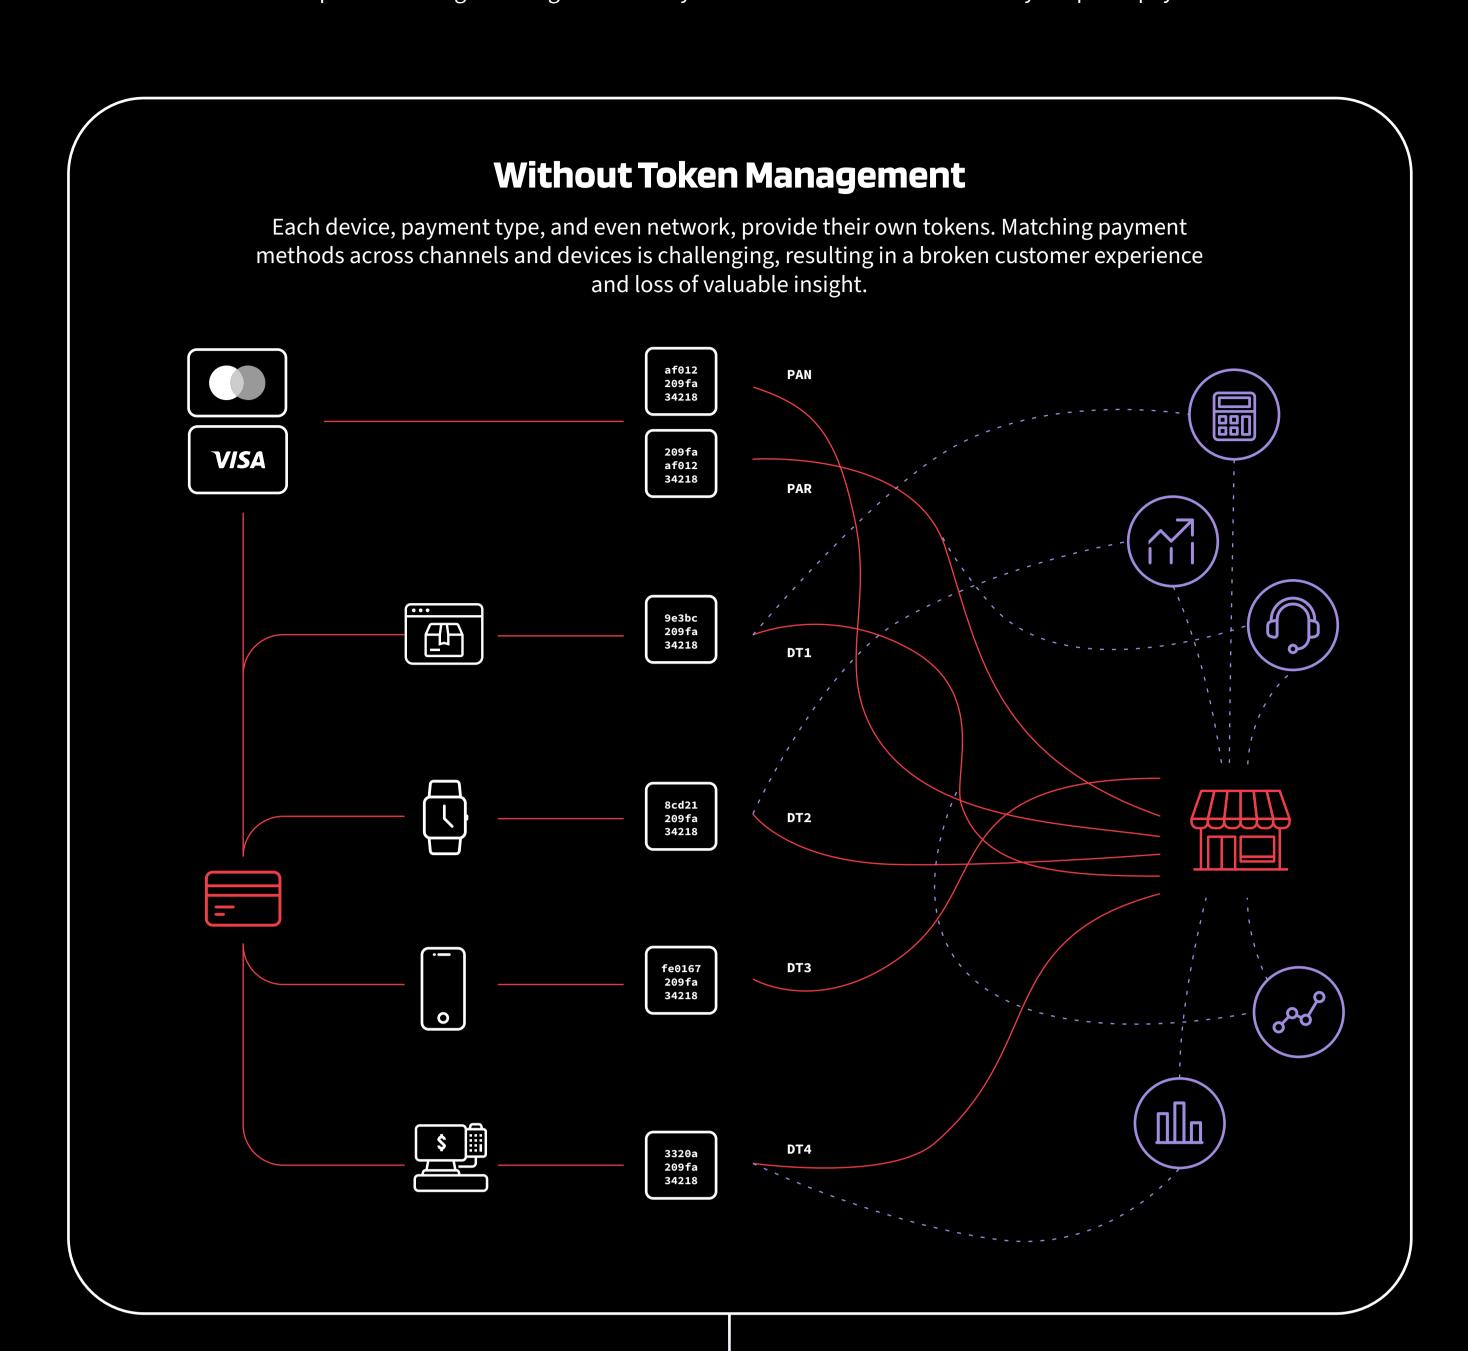

## TOKEN MANAGEMENT SERVICE CONNECT THE DISCONNECTED

Token Management Service provides a universal token to connect your omni-commerce experience and gain a singular view of your customers no matter how they shop and pay.