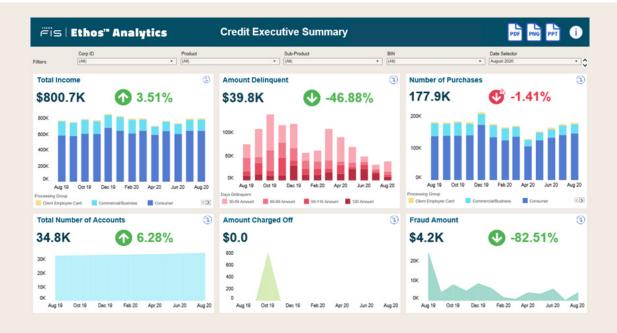

# DATA: UNIFIED AND SIMPLIFIED

Ethos™ Analytics offers a unified view of your organization's data captured in one place. Easily identify trends and patterns presented in user-friendly dashboards and reports that make data insights crystal clear. Ethos Analytics takes the complicated world of big data – the complexity of aggregation, normalization, governance, privacy and compliance – and simplifies it using a low-cost, easy-to-use, best-in-class tool.

Ethos Analytics works with Ethos Data Packs, distinct sets of unified data. Ethos Data Packs feature dashboards and data models designed by industry experts to provide the answers you need from data to become a truly data-driven business.

### Unlock the power of data

Ethos Analytics includes readily accessible insights with the latest fintech capabilities your organization needs to harness and optimize your data:

- Leverage pre-built, out-of-the-box metrics and key performance indicators developed by FIS to instantly access trends and insights across multiple data sets
- Create your own standard and custom valueadded graphs, charts and other visualizations that quickly show mission-critical metrics, trends and key performance indicators
- Incorporate Ethos Analytics reports and outputs into other products and processes to drive revenue growth and reduce costs
- Ethos Analytics provides a user-friendly dashboard enabling users of any skill level to track KPIs, gain insights, and drill down into granular level for an unprecedented view of customer and account activity
- Ethos Analytics is tightly integrated with Ethos
  Data Governance to ensure that your data is
  ethically managed, understandable, usable,
  and secure
- Enjoy a highly intuitive, fully accessible user interface from your desktop or portable device