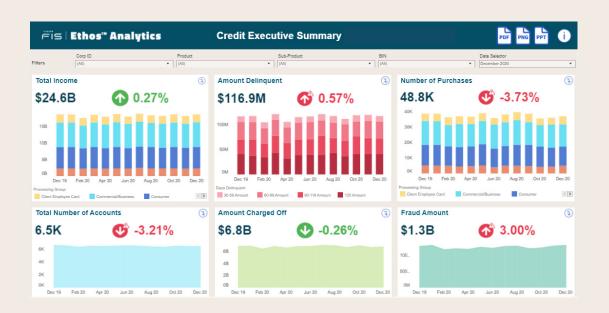

### Take action with enhanced credit insights

Ethos Analytics with Credit Data Pack empowers your organization to leverage data insights so you can better manage your credit card portfolio.

Credit Executive Summary dashboard features 6 critical KPI's:

- Total income (finance charges, fees, interchange)
- Amount delinquent ratios
- Cardholder purchases
- Card account statistics
- Delinquency charge off activity
- Fraud activity charged off

- Develop a better understanding of card activity with drill downs to account-level detail on underlying data to identify where to take action
- Identify opportunities to upsell and cross-sell to increase revenue
- Mitigate or reduce losses with risk management
- Generate cost-saving operational adjustments and mitigate risk