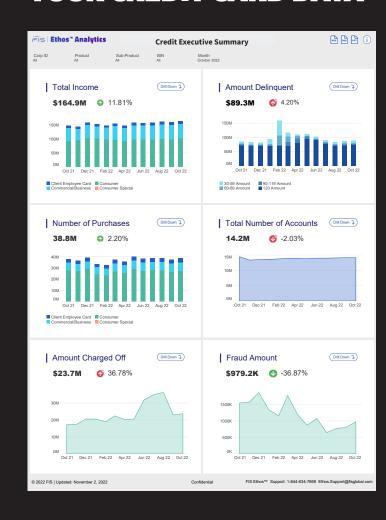

**Credit Executive Summary** dashboard features six critical KPIs to manage and grow your credit card portfolio.

- Total income (finance charges, fees, interchange)
- Amount delinquent ratios
- Cardholder purchases
- Card account statistics
- Delinquency charge off activity
- · Fraud activity charged off