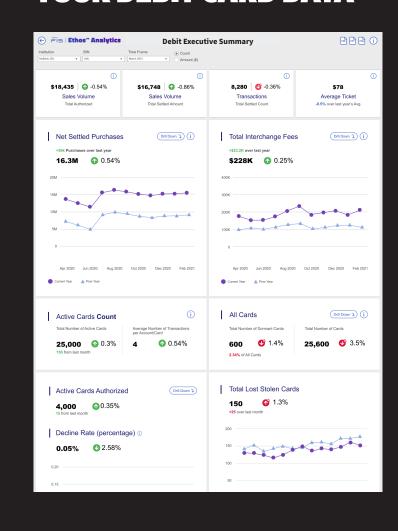

**Key performance indicators (KPIs) tailored for debit** and industry-leading features allow you to refine and improve your debit portfolio's profitability.

- All levels of users get access to accountlevel detail
- Get 12 pre-built KPIs with trend views on the executive dashboard
- Drill downs and account-level detail provide in-depth analysis of any KPI
- Nightly updates provide up-to-date data and up to four years of history

## INTUITIVELY EXPLORE YOUR DEBIT CARD DATA

#### Unlock the power of data

Ethos Analytics includes readily accessible insights with the latest fintech capabilities your organization needs to harness and optimize your data:

- Leverage pre-built, out-of-the-box metrics and key performance indicators developed by FIS® to instantly access trends and insights across multiple data sets
- Create your own standard and custom valueadded graphs, charts and other visualizations that quickly show mission-critical metrics, trends and key performance indicators
- Incorporate Ethos Analytics reports and outputs into other products and processes to drive revenue growth and reduce costs
- Ethos Analytics provides a user-friendly dashboard enabling users of any skill level to track KPIs, gain insights and drill down into granular level for an unprecedented view of customer and account activity
- Ethos Analytics is tightly integrated with Ethos
  Data Governance to ensure that your data is
  ethically managed, understandable, usable
  and secure
- Enjoy a highly-intuitive, fully accessible user interface from your desktop or portable device