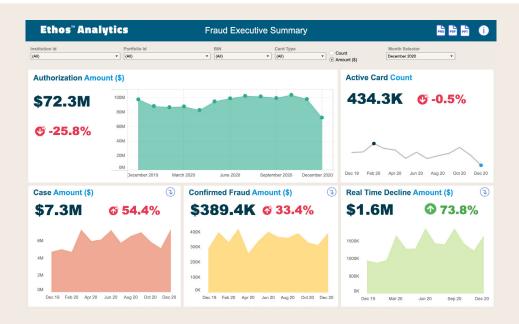

### Take action with enhanced fraud insights

Ethos Analytics with Fraud Data Pack empowers your organization with data insights to better manage your business risk. With Ethos Analytics you can:

- Understand trends and patterns related to authorizations, confirmed fraud and realtime declines
- Develop a better understanding of fraud activity with drill down dashboards and detail on underlying data
- Respond faster to lost and stolen cards, account takeover or false-positive declines
- Improve customer confidence and loyalty by minimizing customer friction
- Identify areas where investment is needed to manage risk, based on patterns and activity
- Generate cost-saving operational adjustments
- Discover new insights and identify actions