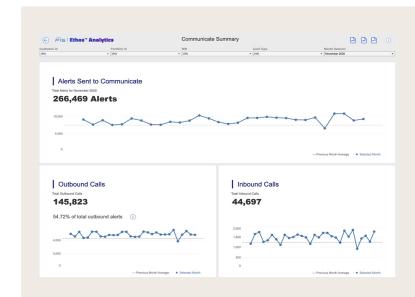

### **Analyze key metrics of your SecurLOCK Communicate service**

Ethos Analytics with the Fraud Data Pack includes access to the SecurLOCK™ Communicate dashboard\*, with visualizations of current and historical data, so you can:

- Track KPIs for total alerts sent, outbound calls and inbound calls, SMS text messages and email.
- Use insights to visualize how communication interactions with cardholders regarding suspicisous transaction translates into case resolution rates.
- Understand trends for the performance of each mode of communication over time.

\*For clients enrolled in the SecurLOCK Communicate service