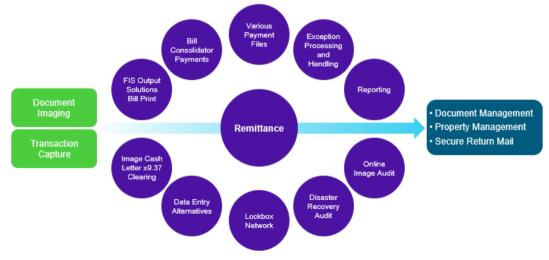

### Integrated receivables processing – Optimizing the payments process with integrated solutions

Designed to meet the rigors and unique requirements of any payment applications, our completely image-based, outsourced solutions offer a cost-effective, Web-based approach to help you improve operational efficiency, funds availability and critical customer support functions. At FIS, we leverage our modern technology, hardware, software and nationwide operations network, together with more than 40 years of industry experience, to capture, manage, archive and deliver the receivables information on which your organization's financial success relies.

Receivables processing solutions from FIS can help your organization adapt to changing business needs and payments processing requirements, with capabilities that include:

- Image exchange
- Electronic check conversion
- Electronic cash-letter presentment
- Page scanning/forms processing
- Bar code recognition
- Corporate capture

- · Web-based archive and delivery
- Intraday exceptions decisioning via the Web
- Online reporting
- · Electronic reports delivery
- Depository independence

Our offerings leverage advanced technologies for courtesy and legal amount recognition (CAR/LAR), optical character recognition (OCR), magnetic ink character recognition (MICR) and bar code reading. Our imaging platform includes multi- function devices for scanning both checks and documents.

#### Solutions for all your payment needs

- · Retail, wholesale and wholetail lockbox
- Donations processing
- Property management or homeowner association (HOA)
- Medical payments or explanations of benefits (EOBs)
- Order fulfillment
- Tax collection