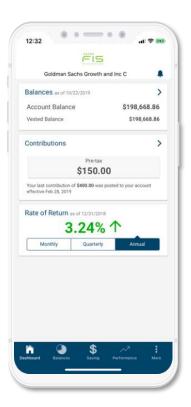

- Dashboard display of account balance, contribution and rate of return
- Ability to drill down to view details for the account
- Access to personal information to ensure accuracy
- Multi-factor authentication, including one-time pin and biometric login for quick and secure access

### **Easy Monitoring**

Provides participants
with quick access to
review account
balances, contribution
information and monitor
loan balances

#### Investment Oversight

Enables participants to review personal rate of return and track performance