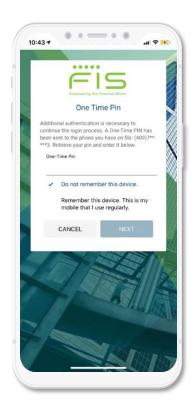

- Dashboard display of account balance, contribution and rate of return
- Ability to drill down to view details for the account
- Access to personal information to ensure accuracy
- Multi-factor authentication, including one-time pin and biometric login for quick and secure access

#### **Secure Access**

Employs multi-factor authentication, including biometrics for secure account access