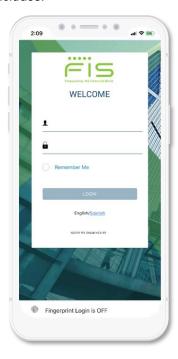

## Simple and intuitive navigation

The mobile app provides the functionality participants need to conveniently manage their account in real time and track portfolio values 24 hours a day. A simple interface, optimized navigation and biometric login capabilities allow participants to quickly and easily access plan information. The mobile app includes:

- Dashboard display of account balance, contribution and rate of return
- Ability to drill down to view details for the account
- Access to personal information to ensure accuracy
- Multi-factor authentication, including one-time pin and biometric login for quick and secure access