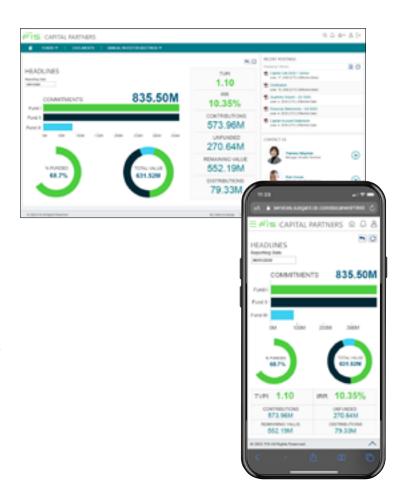

#### **TURN DATA INTO INSIGHTS**

FIS Digital Data Exchange aggregates, organizes and visualizes your data, allowing you to explore and understand your data to gain new insights.

### **MULTI-USE PORTAL**

FIS Digital Data Exchange can be configured as an analytics portal for investors or for internal stakeholders.