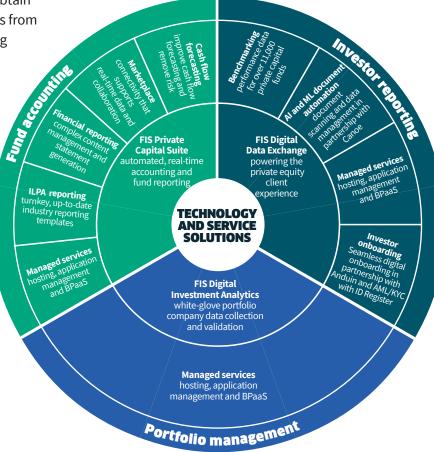

As a result of the new partnership, users will be able to access Anduin's Fund Subscription platform through FIS Digital Data Exchange on a single-sign-on basis, providing a straightforward user experience. Integration with FIS Private Capital Suite will initially be file-based and will subsequently become even more seamless through the use of APIs.