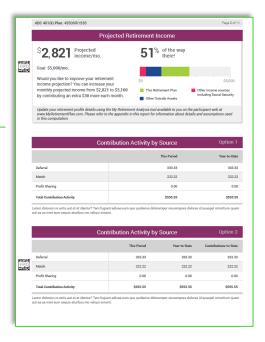

## **Retirement Solutions | Communications Suite**

Configurable design that is representative of the online experience

Full color options

Integrated retirement income analysis

Contribution activity by source

Investment model friendly

Dynamic layout