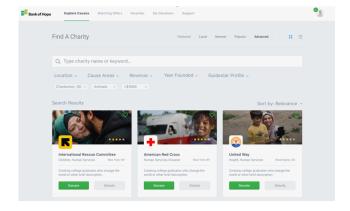

#### **Charity of Choice and Featured Causes**

Financial Institutions and cardholders can search a database of over 1.8 million charities to curate their cause portfolio and track impact to the causes they care about the most.