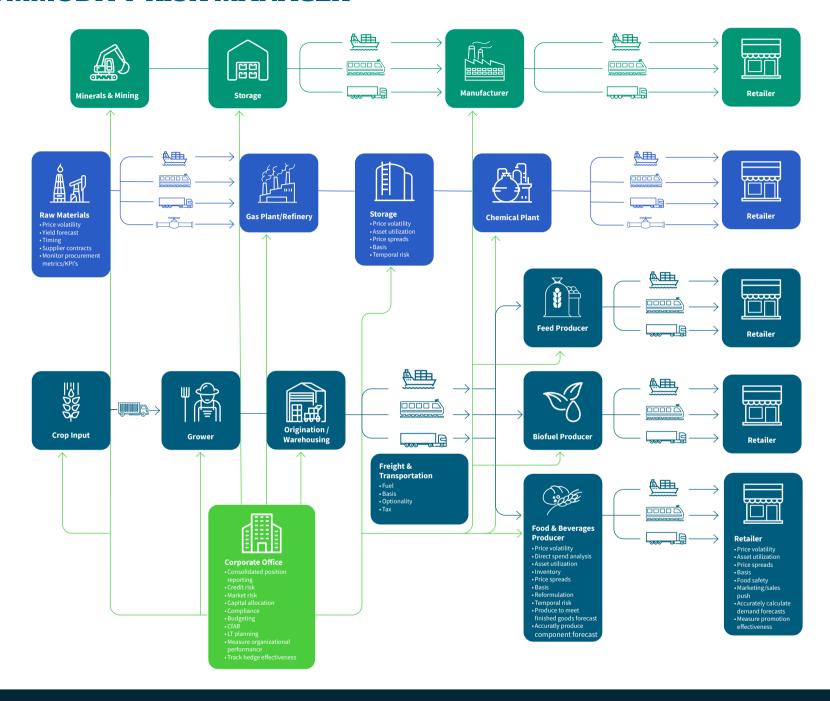

Commodity Risk Manager provides a SaaS cloud-based commodity risk management and valuation hedge accounting platform to help commodity intensive corporates optimize hedging, while allowing procurement to better manage KPI's. FIS understands the exposure to financial risks commodity firms face and our solutions help you meet your regulatory and audit requirements. The following infographic demonstrates the muliple supply chain elements that Commodity Risk Manager can help you manage efficiently.

Producer

**Transportation** 

- Consolidated position reporting
- Credit risk
- Market risk
- Capital allocation
- Compliance
- Budgeting
- CfAR
- LT planning
- Measure organizational performance
- Track hedge effectiveness

- Price volatility
- Direct spend analysis
- Asset utilization
- Inventory
- Price spreads
- Basis
- Reformulation
- Temporal risk
- Produce to meet finished goods forcast
- Accuratly produce component forecast

- Price volatility
- Asset utilization
- Price spreads
- Basis
- Food safety
- Marketing/sales push
- Accuratley calculate demand forecasts
- Measure promotion effectiveness

- Fuel
- Basis
- Optionality
- Tax

- Price volatility
- Asset utilization
- Price spreads
- Basis
- Temporal risk

- Price volatility
- Yield forecast
- Timing
- Supplier contracts
- Monitor procurement metrics/KPI's

## **FIS COMMODITY RISK MANAGER**

www.fisglobal.com

getinfo@fisglobal.com

twitter.com/fisglobal